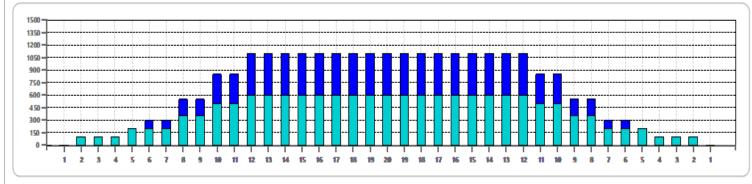

Cleaner Ratio Main Mix Cleaner Ratio Back End Mix Cleaner Ratio Back End Distance Buffer RPM: 4 = 700 | 3 = 500 | 2 = 200 | 1 = 100

NA NA NA Forward Reverse Combined

| Item             | 3L-7L:18L-18R  | 8L-12L:18L-18R | 13L-17L:18L-18R | 18L-18R:17R-13R | 18L-18R:12R-8R | 18L-18R:7R-3R  |
|------------------|----------------|----------------|-----------------|-----------------|----------------|----------------|
| Description      | Outside:Middle | Middle:Middle  | Inside:Middle   | MIddle: Inside  | Middle:Middle  | Middle:Outside |
| Track Zone Ratio | 5.5            | 1.41           | 1               | 1               | 1.41           | 5.5            |