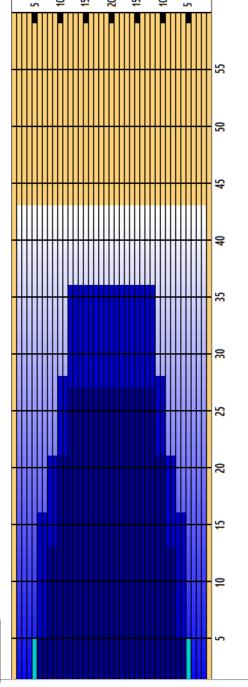

## Monthly24-01-03 43F

Oil Pattern Distance **Forward Oil Total Tank Configuration** 

43 15.4 mL **A Only** 

**Reverse Brush Drop Reverse Oil Total Tank A Conditioner** 

**37** 11.1 mL **PRODIGY**  Oil Per Board **Volume Oil Total Tank B Conditioner** 

50 ul 26.5 mL **Terrain** 

|   | START | STOP | LOADS | SPEED | TANK | CROSSED | START | END  | FEET | T.OIL |
|---|-------|------|-------|-------|------|---------|-------|------|------|-------|
| 1 | 2L    | 2R   | 2     | 14    | Α    | 74      |       | 1.9  |      | 3700  |
| 2 | 5L    | 5R   | 2     | 14    | Α    | 62      | 1.9   | 5.8  | 3.9  | 3100  |
| 3 | 8L    | 8R   | 3     | 18    | Α    | 75      | 5.8   | 13.4 | 7.6  | 3750  |
| 4 | 10L   | 10R  | 3     | 18    | Α    | 63      | 13.4  | 21.0 | 7.6  | 3150  |
| 5 | 12L   | 12R  | 2     | 22    | Α    | 34      | 21.0  | 27.2 | 6.2  | 1700  |
| 6 | 2L    | 2R   | 0     | 26    | Α    | 0       | 27.2  | 43.0 | 15.8 | 0     |
|   |       |      |       |       |      |         |       |      |      |       |
|   |       |      |       |       |      |         |       |      |      |       |
|   |       |      |       |       |      |         |       |      |      |       |
|   |       |      |       |       |      |         |       |      |      |       |
|   |       |      |       |       |      |         |       |      |      |       |
|   |       |      |       |       |      |         |       |      |      |       |
|   |       |      |       |       |      |         |       |      |      |       |
|   |       |      |       |       |      |         |       |      |      |       |

| 2 12L 12R 3 18 A 51 36.0 28.4 -7.6 2550<br>3 10L 10R 3 18 A 63 28.4 20.8 -7.6 3150<br>4 8L 8R 2 18 A 50 20.8 15.7 -5.1 2500<br>5 6L 6R 2 14 A 58 15.7 11.8 -3.9 2900 |   |       |      |       |       |      |         |       |      |       |       |
|----------------------------------------------------------------------------------------------------------------------------------------------------------------------|---|-------|------|-------|-------|------|---------|-------|------|-------|-------|
| 2 12L 12R 3 18 A 51 36.0 28.4 -7.6 2550<br>3 10L 10R 3 18 A 63 28.4 20.8 -7.6 3150<br>4 8L 8R 2 18 A 50 20.8 15.7 -5.1 2500<br>5 6L 6R 2 14 A 58 15.7 11.8 -3.9 2900 |   | START | STOP | LOADS | SPEED | TANK | CROSSED | START | END  | FEET  | T.OIL |
| 3 10L 10R 3 18 A 63 28.4 20.8 -7.6 3150<br>4 8L 8R 2 18 A 50 20.8 15.7 -5.1 2500<br>5 6L 6R 2 14 A 58 15.7 11.8 -3.9 2900                                            | 1 | 2L    | 2R   | 0     | 26    | Α    | 0       | 43.0  | 36.0 | -7.0  | 0     |
| 4 8L 8R 2 18 A 50 20.8 15.7 -5.1 2500 5 6L 6R 2 14 A 58 15.7 11.8 -3.9 2900                                                                                          | 2 | 12L   | 12R  | 3     | 18    | Α    | 51      | 36.0  | 28.4 | -7.6  | 2550  |
| 5 6L 6R 2 14 A 58 15.7 11.8 -3.9 2900                                                                                                                                | 3 | 10L   | 10R  | 3     | 18    | Α    | 63      | 28.4  | 20.8 | -7.6  | 3150  |
|                                                                                                                                                                      | 4 | 8L    | 8R   | 2     | 18    | Α    | 50      | 20.8  | 15.7 | -5.1  | 2500  |
| 6 2L 2R 0 14 A 0 11.8 0.0 -11.8 0                                                                                                                                    | 5 | 6L    | 6R   | 2     | 14    | Α    | 58      | 15.7  | 11.8 | -3.9  | 2900  |
|                                                                                                                                                                      | 6 | 2L    | 2R   | 0     | 14    | Α    | 0       | 11.8  | 0.0  | -11.8 | 0     |
|                                                                                                                                                                      |   |       |      |       |       |      |         |       |      |       |       |
|                                                                                                                                                                      |   |       |      |       |       |      |         |       |      |       |       |
|                                                                                                                                                                      |   |       |      |       |       |      |         |       |      |       |       |
|                                                                                                                                                                      |   |       |      |       |       |      |         |       |      |       |       |
|                                                                                                                                                                      |   |       |      |       |       |      |         |       |      |       |       |
|                                                                                                                                                                      |   |       |      |       |       |      |         |       |      |       |       |

Cleaner Ratio Main Mix Cleaner Ratio Back End Mix Cleaner Ratio Back End Distance Buffer RPM: 4 = 700 | 3 = 500 | 2 = 200 | 1 = 100

NA NA NA Forward Reverse Combined

| Item             | 3L-7L:18L-18R  | 8L-12L:18L-18R | 13L-17L:18L-18R | 18L-18R:17R-13R | 18L-18R:12R-8R | 18L-18R:7R-3R  |
|------------------|----------------|----------------|-----------------|-----------------|----------------|----------------|
| Description      | Outside:Middle | Middle:Middle  | Inside:Middle   | MIddle: Inside  | Middle:Middle  | Middle:Outside |
| Track Zone Ratio | 5.5            | 1.41           | 1               | 1               | 1.41           | 5.5            |